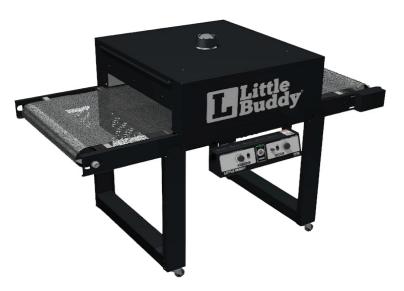

The Little Buddy Conveyor Dryer by BBC Industries is the ideal dryer for small shops, short runs, garage shops, and on-site printers. A great finisher, compact, light weight, portable, and versatile, it can cure 150+ shirts per hour. As the #1 used and recommended entry level conveyor dryer, the Little Buddy is designed for production and consistency at affordable prices. The BBC LB Table Top Series uses proprietary, highly efficient BBC infrared panels which provide the most even and efficient heat distribution available on the market today. Dont believe us? See for yourself below. With edge-to-edge heat coverage, the LB Dryer cures the largest print images in its class. BBC knows your time is precious and you don't want to waste it fussing with belt tracking issues so the LB Dryer come standard with the BBC TruTrak belt tracking system. Set it and forget it! As the ONLY electric infrared heat manufacture in the industry, BBC KNOWS HEAT.