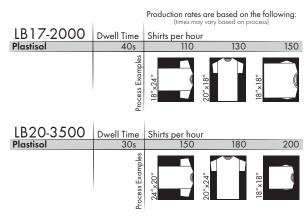

## LB17-2000

5' Conveyor 18" Belt Width 30" Chamber 1941 w 16.2 A 120 y

## LB20-3500

5' Conveyor 24" Belt Width 30" Chamber 3500w 14.5 A 240 V, 1 P

Available in

24" Belt Width

No Crating

Built-in Dial Speed Control

Built-in Dial Temp Control

Includes
TruTrak® Belt