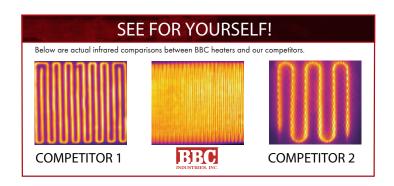

The Little Buddy Conveyor Dryer by BBC Industries is the ideal dryer for small shops, short runs, garage shops, and on-site printers. A great finisher, compact, light weight, portable, and versatile, it can cure 150+ shirts per hour. As the #1 used and recommended entry level conveyor dryer, the Little Buddy is designed for production and consistency at affordable prices. The BBC LB Table Top Series uses proprietary, highly efficient BBC infrared panels which provide the most even and efficient heat distribution available on the market today. Dont believe us? See for yourself below. With edge-to-edge heat coverage, the LB Dryer cures the largest print images in its class. BBC knows your time is precious and you don't want to waste it fussing with belt tracking issues so the LB Dryer come standard with the BBC TruTrak belt tracking system. Set it and forget it! As the ONLY electric infrared heat manufacture in the industry, BBC KNOWS HEAT.